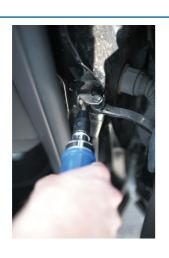

## Impact Driver Set 1/2"D 15pc

High quality 1/2"D impact driver, for 5/16" hex bits, designed to deliver a strong, sudden rotational force and forward thrust when struck with a hammer to release stubborn fasteners. The two-way impact mechanism has a twist/lock clutch adjuster for clockwise and anti-clockwise use. Set includes thirteen bits including, Phillips, Flat and Hex, neatly presented in a blow mold storage case making it easy to find the right bit for the job.