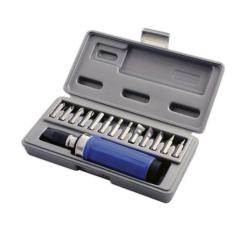

## Impact Driver Set 1/2"D 15pc

High quality 1/2"D impact driver, for 5/16" hex bits, designed to deliver a strong, sudden rotational force and forward thrust when struck with a hammer to release stubborn fasteners. The two-way impact mechanism has a twist/lock clutch adjuster for clockwise and anti-clockwise use. Set includes thirteen bits including, Phillips, Flat and Hex, neatly presented in a blow mold storage case making it easy to find the right bit for the job.

## **Additional Information**

- Set includes: 1/2"D impact driver & 1/2"D bit adaptor & 13 bits.
- 13 x bits, 5/16" (8mm) shank: Phillips Ph1, Ph2, Ph3 Ph4; Flat 4, 6, 8, 10, 12mm; Hex 4, 5, 6, 8mm.
- Two-way clutch, can be used in forward or reverse.
- · Bits manufactured from chrome vanadium.
- · Can also be used with 1/2"D socket accessories.