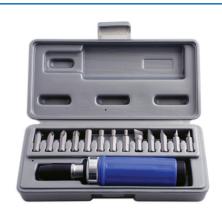

## Impact Driver Set 1/2"D 15pc

High quality 1/2"D impact driver, for 5/16" hex bits, designed to deliver a strong, sudden rotational force and forward thrust when struck with a hammer to release stubborn fasteners. The two-way impact mechanism has a twist/lock clutch adjuster for clockwise and anti-clockwise use. Set includes thirteen bits including, Phillips, Flat and Hex, neatly presented in a blow mold storage case making it easy to find the right bit for the job.

## **Additional Information**

- Set includes: 1/2"D impact driver & 1/2"D bit adaptor & 13 bits.
- 13 x bits, 5/16" (8mm) shank: Phillips Ph1, Ph2, Ph3 Ph4; Flat 4, 6, 8, 10, 12mm; Hex 4, 5, 6, 8mm.
- Two-way clutch, can be used in forward or reverse.
- · Bits manufactured from chrome vanadium.
- · Can also be used with 1/2"D socket accessories.