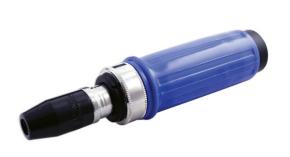

## Impact Driver Set 1/2"D 15pc

High quality 1/2"D impact driver, for 5/16" hex bits, designed to deliver a strong, sudden rotational force and forward thrust when struck with a hammer to release stubborn fasteners. The two-way impact mechanism has a twist/lock clutch adjuster for clockwise and anti-clockwise use. Set includes thirteen bits including, Phillips, Flat and Hex, neatly presented in a blow mold storage case making it easy to find the right bit for the job.

## **Additional Information**

- Set includes: 1/2"D impact driver & 1/2"D bit adaptor & 13 bits.
- 13 x bits, 5/16" (8mm) shank: Phillips Ph1, Ph2, Ph3 Ph4; Flat 4, 6, 8, 10, 12mm; Hex 4, 5, 6, 8mm.
- Two-way clutch, can be used in forward or reverse.
- · Bits manufactured from chrome vanadium.
- · Can also be used with 1/2"D socket accessories.